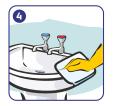

Apply to all surfaces to be cleaned (sink, tub, tile).

Mildly scrub to remove dirt, stains, etc. Clean taps, soap holders and other metal surfaces thoroughly.

Rinse with plain water.

Clean and wipe flush handle, toilet seat cover and outer bowl after cleaning toilet bowl.