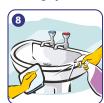

Apply to all surfaces to be cleaned (sink, tub, tile).

Mildly scrub to remove dirt, stains, etc. Clean taps, soap holders and other metal surfaces thoroughly.

Rinse with plain water.

Clean and wipe flush handle, toilet seat cover and outer bowl after cleaning toilet bowl.

Polish all metal surfaces with a dry cloth leaving them clean and smear free.

For day-to-day maintenance sprayand-wipe method can be used.

Important: Do not use on acid-sensitive surfaces. Rinse and dry hands after use.