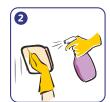

Apply to all surfaces to be cleaned (sink, tub, tile).

Mildly scrub to remove dirt, stains, etc. Clean taps, soap holders and other metal surfaces thoroughly.

Rinse with plain water.

Clean and wipe flush handle, toilet seat cover and outer bowl after cleaning toilet bowl.

Polish all metal surfaces with a dry cloth leaving them clean and smear free.

For day-to-day maintenance sprayand-wipe method can be used.

Important: Do not use on acid-sensitive surfaces. Rinse and dry hands after use.