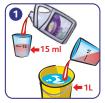

## Recommended dilution is:

For normal soiling: 15 ml in 1 litre of water. (Make 266 litres of RTU from one 4 L can)

Pour 15 ml product in 1 L water in the bucket.

Fill a spray bottle with the solution and spray onto clean cloth / sponge.