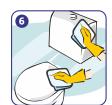

Polish all metal surfaces with a dry cloth leaving them clean and smear free.

For day-to-day maintenance sprayand-wipe method can be used.

Important: Do not use on acid-sensitive surfaces. Rinse and dry hands after use.