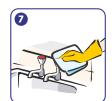

Polish all metal surfaces with a dry cloth leaving them clean and smear free.

For day-to-day maintenance sprayand-wipe method can be used.

Important: Do not use on acid-sensitive surfaces. Rinse and dry hands after use.