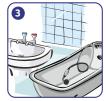

Apply to all surfaces to be cleaned (sink, tub, tile).

Mildly scrub to remove dirt, stains, etc. Clean taps, soap holders and other metal surfaces thoroughly.

Rinse with plain water.

Clean and wipe flush handle, toilet seat cover and outer bowl after cleaning toilet bowl.