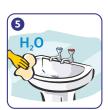

Apply to all surfaces to be cleaned (sink, tub, tile).

Mildly scrub to remove dirt, stains, etc. Clean taps, soap holders and other metal surfaces thoroughly.

Rinse with plain water.

Clean and wipe flush handle, toilet seat cover and outer bowl after cleaning toilet bowl.